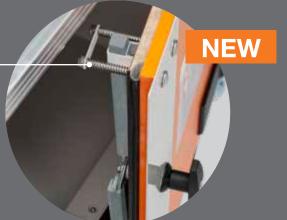

## Controlled pressure relief as explosion protection.

If a damaged lithium battery explodes, the cabinet doors can be blown open. By means of a spring construction, the cabinet door is opened very slightly then immediately retracted and locked again. This dissipates the explosive pressure.

#### **OPERATING PRINCIPLE** OF THE LOCKEX LOCKING MECHANISM (PLAN VIEW)

cabinet 8/10

with castors **NEW** 

The lockEX mechanism releases the explosive energy in a controlled way through a narrow gap.

144