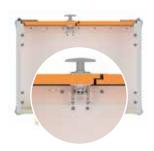

## Controlled pressure relief as explosion protection.

If a damaged lithium battery explodes, the cabinet doors can be blown open. By means of a spring construction, the cabinet door is opened very slightly then immediately retracted and locked again. This dissipates the explosive pressure.

#### **OPERATING PRINCIPLE** OF THE LOCKEX LOCKING MECHANISM (PLAN VIEW)

cabinet 8/10

with castors **NEW** 

The lockEX mechanism releases the explosive energy in a controlled way through a narrow gap.

144