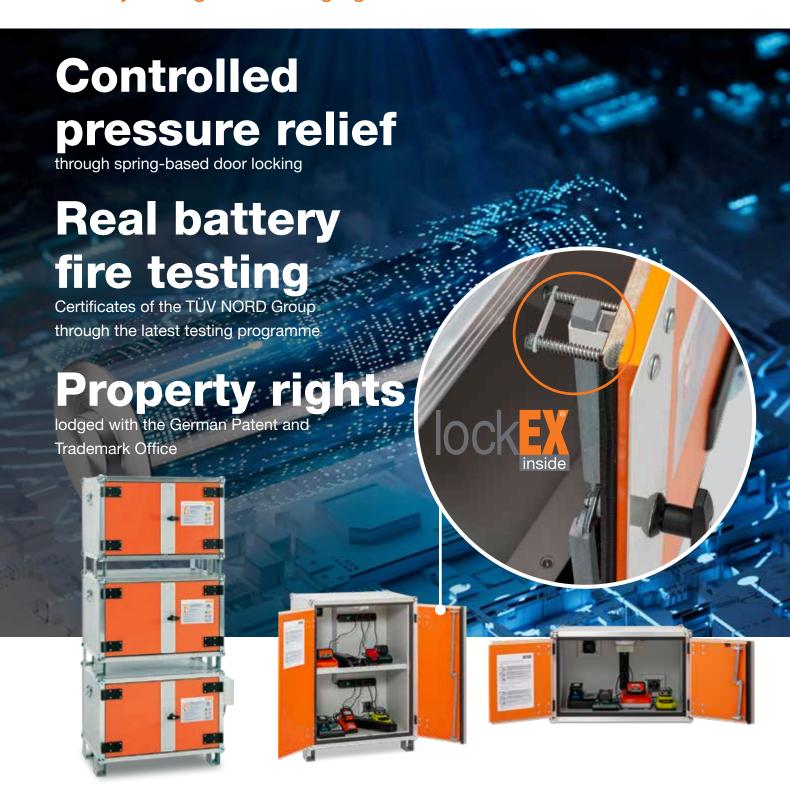

# Fire prevention meets explosion protection Battery storage and charging cabinets "lockEX inside"

## Controlled pressure relief as explosion protection.

If a damaged lithium battery explodes, the cabinet doors can be blown open. By means of a spring construction, the cabinet door is opened very slightly then immediately retracted and locked again. This dissipates the explosive pressure.

Includes property rights lodged with the German Patent and Trademark

It has long been known in specialist circles that lithium batteries can suffer not only from catching fire and the explosive burnout of individual cells, but also as a result of leaking cell vapour exploding. This represents the worse case scenario in the event of a battery fire. In case of doubt, however, this can render the entire protective effect null and void and is thus the most decisive criterion in performing a risk assessment.

#### **OPERATING PRINCIPLE** OF THE LOCKEX LOCKING MECHANISM (PLAN VIEW)

cabinet 8/10

with castors **NEW** 

The lockEX mechanism releases the explosive energy in a controlled way through a narrow gap.

144